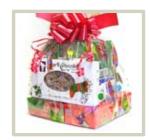

# Gift Packages, Baskets & Platters

Our versatile collection of Gift Baskets, Gift Platters and Gift Packages make every occasion both sweeter and memorable, whether a holiday get-together or special affair. Each gift item features a hand-selected assortment of our finest confections, comes wrapped in seasonal or themed cellophane, and is topped off with a decorative bow and curling ribbon. Gift Baskets, Gift Platters and Gift Packages are surefire crowdpleasers for any and every event, party or gathering of family and friends.

# Gift Baskets

All Gift Baskets are packed with an assortment of our most popular chocolates and candies. Each comes wrapped in seasonal cellophane and secured with curling ribbons and a large bow. Gift Baskets are a great way to say "Happy Holidays," "Thank You," "Get Well Soon," or "Congratulations."