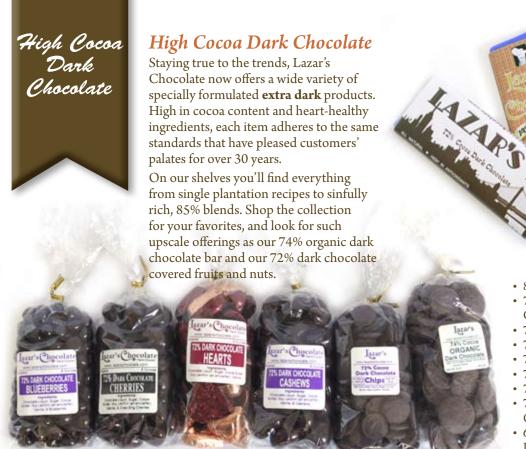

Favorites Gift Box

Truffle Gift Box

Gold Gift Boxes

Pretzel Gift Box

CHOCOLATE COVERED PRETZELS

- 85% DARK CHOCOLATE BARS
- 74% ORGANIC DARK CHOCOLATE CHIPS & BARS
- 72% DARK CHOCOLATE BLUEBERRIES
- 72% DARK CHOCOLATE CHERRIES
- 72% DARK CHOCOLATE HEARTS
- 72% DARK CHOCOLATE CASHEWS
- 72% DARK CHOCOLATE ALMONDS
- 72% DARK CHOCOLATE CHUNKS, CHIPS & BARS
- 67% SANTO DOMINGO SINGLE PLANTATION BARS