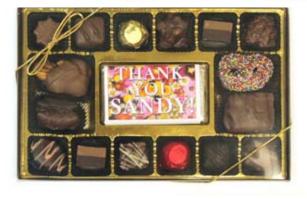

The only thing more impressive than a box of chocolate is one with a custom touch. Made while you wait, Personalized Gift Boxes are available in two sizes and are filled with an assortment of our best-selling chocolates.