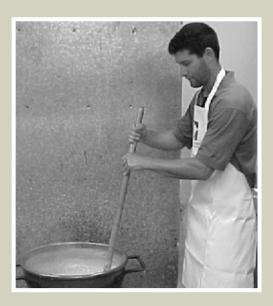

Also featured on The Late Show with David Letterman and ABC TV's "New York Holiday."

Upholding the family tradition for quality and excellence, Rich, Marc and Jeff hand-dip and hand-select each piece of homemade chocolate with the utmost precision and care. From our "world famous" nut patties to showcases filled with caramels, buttercrunch, barks, marshmallows and more, our customers have grown to appreciate not only the unbeatable taste of our age-old recipes, but the impeccable standards to which we hold every item on our shelves.