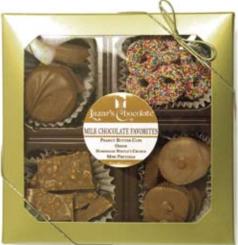

Choose from our ever-growing collection of Fancy Gift Boxes, available in a variety of sizes and finishes. Fancy Gift Boxes are filled with an assortment of hand-selected specialties, pretzels, or truffles.

Favorites Gift Box

Truffle Gift Box

Gold Gift Boxes

Pretzel Gift Box

CHOCOLATE COVERED PRETZELS

- 85% DARK CHOCOLATE BARS
- 74% ORGANIC DARK CHOCOLATE CHIPS & BARS
- 72% DARK CHOCOLATE BLUEBERRIES
- 72% DARK CHOCOLATE CHERRIES
- 72% DARK CHOCOLATE HEARTS
- 72% DARK CHOCOLATE CASHEWS
- 72% DARK CHOCOLATE ALMONDS
- 72% DARK CHOCOLATE CHUNKS, CHIPS & BARS
- 67% SANTO DOMINGO SINGLE PLANTATION BARS