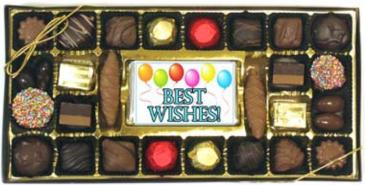

The only thing more impressive than a box of chocolate is one with a custom touch. Made while you wait, Personalized Gift Boxes are available in two sizes and are filled with an assortment of our best-selling chocolates.

Choose from our ever-growing collection of Fancy Gift Boxes, available in a variety of sizes and finishes. Fancy Gift Boxes are filled with an assortment of hand-selected specialties, pretzels, or truffles.

Favorites Gift Box

Truffle Gift Box

Gold Gift Boxes

Pretzel Gift Box

CHOCOLATE COVERED PRETZELS

- 85% DARK CHOCOLATE BARS
- 74% ORGANIC DARK CHOCOLATE CHIPS & BARS
- 72% DARK CHOCOLATE BLUEBERRIES
- 72% DARK CHOCOLATE CHERRIES
- 72% DARK CHOCOLATE HEARTS
- 72% DARK CHOCOLATE CASHEWS
- 72% DARK CHOCOLATE ALMONDS
- 72% DARK CHOCOLATE CHUNKS, CHIPS & BARS
- 67% SANTO DOMINGO SINGLE PLANTATION BARS