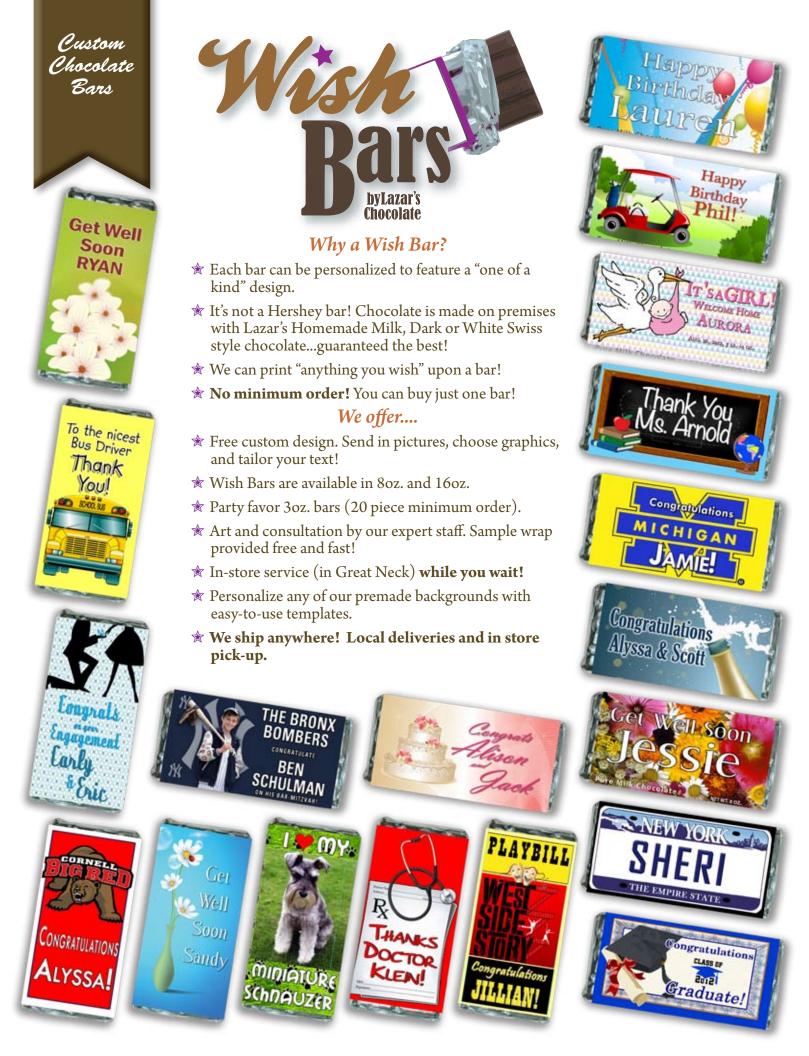

% ORGANIC DARK CHOCOLATE CHIPS & BARS
- 72% DARK CHOCOLATE BLUEBERRIES
- 72% DARK CHOCOLATE CHERRIES
- 72% DARK CHOCOLATE HEARTS
- 72% DARK CHOCOLATE CASHEWS
- 72% DARK CHOCOLATE ALMONDS
- 72% DARK CHOCOLATE CHUNKS, CHIPS & BARS
- 67% SANTO DOMINGO SINGLE PLANTATION BARS

Party Favors for All Occasions

# **Party Favors**

Browse our extensive catalogue of party favor-size boxes, cellophane bags, custom stickers, photo sleeves and custom printed bows. Each can be personalized to suit all your party planning needs, and can be filled with everything from our everpopular pretzels to decadent truffles to a clever assortment of foil-wrapped candies and more. Call us today to create the perfect party favor for your special occasion.

See our Party Favor Brochure for more details and options!









- \* We ship anywhere! Choose your ship date online.
- ★ Create and save your custom assortment for easy reorder.
- \* Order and pay online for pick-up in either of our two convenient locations.

# Great Neck 72 Middle Neck Road Great Neck, NY 11021 (516) 829-5785

# Wheatley Plaza 340 Wheatley Plaza Greenvale, NY 11548 (516) 484-1987