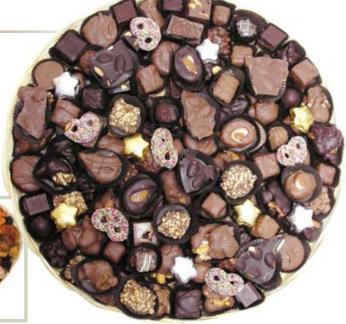

Also featured on The Late Show with David Letterman and ABC TV's "New York Holiday."

Upholding the family tradition for quality and excellence, Rich, Marc and Jeff hand-dip and hand-select each piece of homemade chocolate with the utmost precision and care. From our "world famous" nut patties to showcases filled with caramels, buttercrunch, barks, marshmallows and more, our customers have grown to appreciate not only the unbeatable taste of our age-old recipes, but the impeccable standards to which we hold every item on our shelves.

# Gift Packages, Baskets & Platters

Our versatile collection of Gift Baskets, Gift Platters and Gift Packages make every occasion both sweeter and memorable, whether a holiday get-together or special affair. Each gift item features a hand-selected assortment of our finest confections, comes wrapped in seasonal or themed cellophane, and is topped off with a decorative bow and curling ribbon. Gift Baskets, Gift Platters and Gift Packages are surefire crowdpleasers for any and every event, party or gathering of family and friends.

# Gift Platters

Perfectly personalized for every occasion, Gift Platters can be made with your choice of assorted hand-dipped chocolates. All Gift Platters are wrapped in cellophane and topped off with a fancy bow. Gift Platters are a wonderful gift for all events, including business meetings, holiday gatherings and dinner parties.