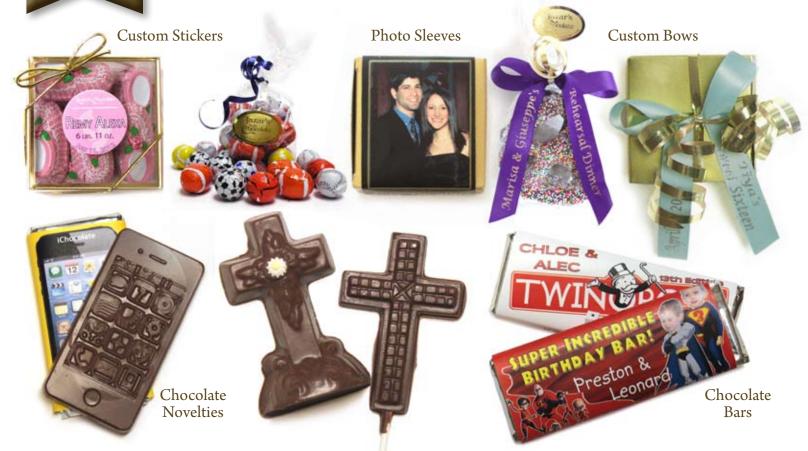

# **Party Favors**

Browse our extensive catalogue of party favor-size boxes, cellophane bags, custom stickers, photo sleeves and custom printed bows. Each can be personalized to suit all your party planning needs, and can be filled with everything from our everpopular pretzels to decadent truffles to a clever assortment of foil-wrapped candies and more. Call us today to create the perfect party favor for your special occasion.

See our Party Favor Brochure for more details and options!

- \* We ship anywhere! Choose your ship date online.
- ★ Create and save your custom assortment for easy reorder.
- \* Order and pay online for pick-up in either of our two convenient locations.