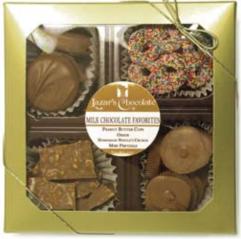

Choose from our ever-growing collection of Fancy Gift Boxes, available in a variety of sizes and finishes. Fancy Gift Boxes are filled with an assortment of hand-selected specialties, pretzels, or truffles.

Favorites Gift Box

Truffle Gift Box

Gold Gift Boxes

Pretzel Gift Box

CHOCOLATE COVERED PRETZELS

- 85% DARK CHOCOLATE BARS
- 74% ORGANIC DARK CHOCOLATE CHIPS & BARS
- 72% DARK CHOCOLATE BLUEBERRIES
- 72% DARK CHOCOLATE CHERRIES
- 72% DARK CHOCOLATE HEARTS
- 72% DARK CHOCOLATE CASHEWS
- 72% DARK CHOCOLATE ALMONDS
- 72% DARK CHOCOLATE CHUNKS, CHIPS & BARS
- 67% SANTO DOMINGO SINGLE PLANTATION BARS