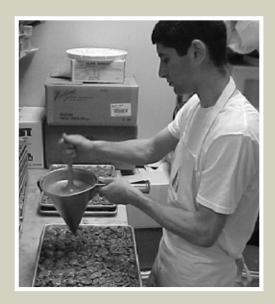

Also featured on The Late Show with David Letterman and ABC TV's "New York Holiday."

Upholding the family tradition for quality and excellence, Rich, Marc and Jeff hand-dip and hand-select each piece of homemade chocolate with the utmost precision and care. From our "world famous" nut patties to showcases filled with caramels, buttercrunch, barks, marshmallows and more, our customers have grown to appreciate not only the unbeatable taste of our age-old recipes, but the impeccable standards to which we hold every item on our shelves.