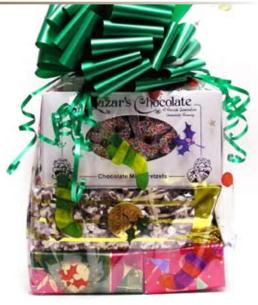

# Gift Packages, Baskets & Platters

Our versatile collection of Gift Baskets, Gift Platters and Gift Packages make every occasion both sweeter and memorable, whether a holiday get-together or special affair. Each gift item features a hand-selected assortment of our finest confections, comes wrapped in seasonal or themed cellophane, and is topped off with a decorative bow and curling ribbon. Gift Baskets, Gift Platters and Gift Packages are surefire crowdpleasers for any and every event, party or gathering of family and friends.

# Gift Platters

Perfectly personalized for every occasion, Gift Platters can be made with your choice of assorted hand-dipped chocolates. All Gift Platters are wrapped in cellophane and topped off with a fancy bow. Gift Platters are a wonderful gift for all events, including business meetings, holiday gatherings and dinner parties.